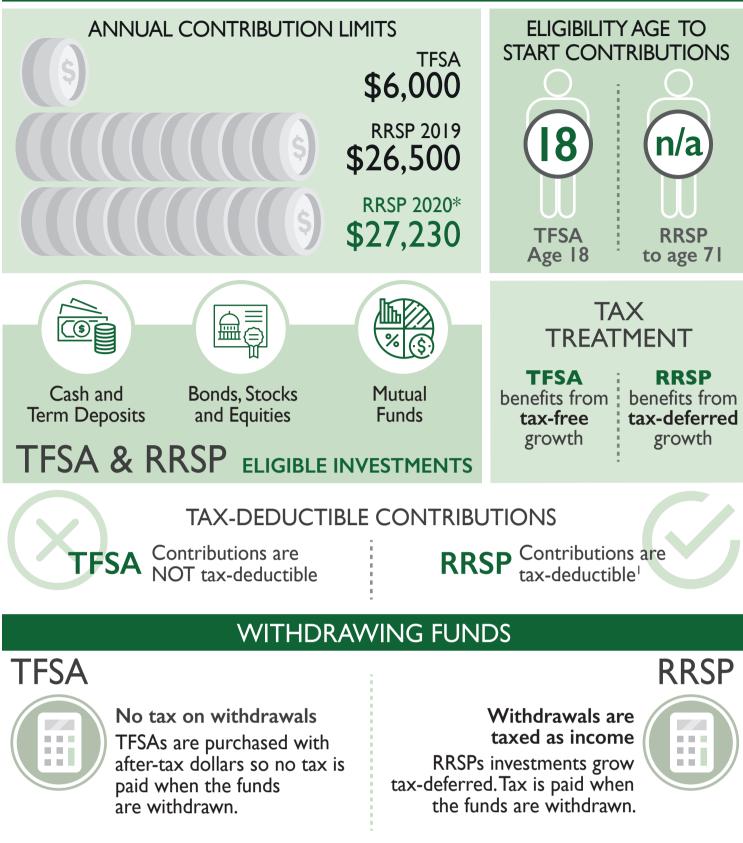

## THE BENEFITS OF TAX-FREE INVESTING

Saving for your future can be a lengthy process. Both TFSAs and RRSPs offer tax advantages and can help you save for your long term and short term financial goals.

Often, saving for the future involves using both TFSAs and RRSPs.

## INVESTING

There is no age limit when you must start withdrawing funds from

n/a 7

Age when you must convert your RRSP to a RRIF. You must start to withdraw in the year you turn 72.