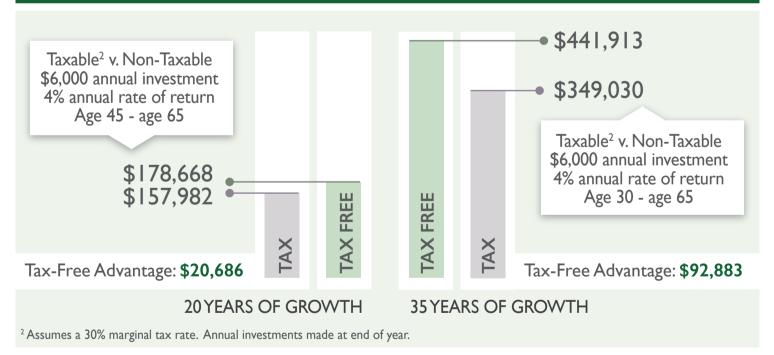

## THE BENEFITS OF TAX-FREE INVESTING

Saving for your future can be a lengthy process. Both TFSAs and RRSPs offer tax advantages and can help you save for your long term and short term financial goals.